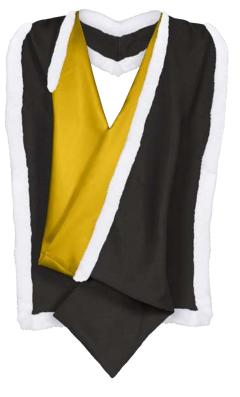

Hood: Cambridge [f1] full shape hood in Black, lined Gold. The cape, cowl, and neckband is bound White fur.

Associate Fellowship gown £205.00 inc VAT Associate Fellowship hood £145.00 inc VAT