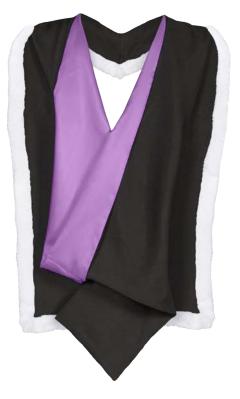

Hood: Cambridge [f1] full shape hood in Black, lined Lavender, the cape is bound White fur which continues onto the lower edge of the neckband.

Fellowship gown £205.00 inc VAT Fellowship hood £129.00 inc VAT