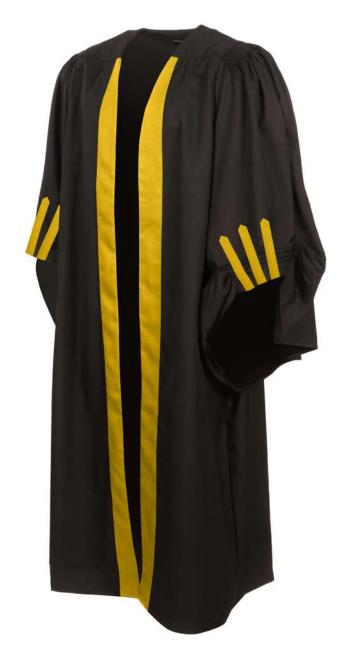

### Fellowship of National Federation of Church Musicians (FNFCM)

Gown: Black London bachelor gown with 4" Gold facings. There are four pleats in the sleeve, and each sleeve having three bars of Gold finished to a point laid on the centre and each side of the pleats. The centre bar is placed vertically with the other two bars leaning outwards. The Gold bars are approximately 1" wide and 6" long.

Hood: Cambridge [f1] full shape hood in Black, lined Gold. The cape is bound White fur which continues onto the lower edge of the neckband..

Fellowship gown £205.00 inc VAT Fellowship hood £129.00 inc VAT