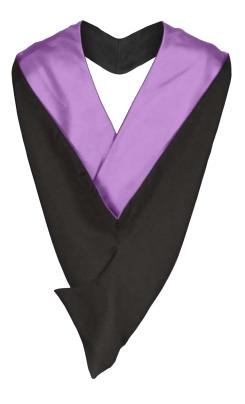

Hood: Oxford [s1] simple shape hood in Black, lined Lavender.

Associate gown £138.00 inc VAT

Associate hood £100.00 inc VAT