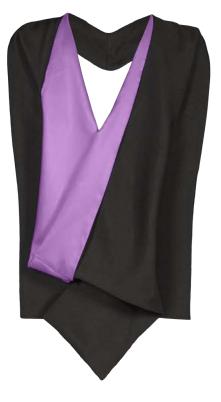

Hood: Cambridge [f1] full shape hood in Black, lined Lavender.

Licentiate gown £138.00 inc VAT

Licentiate hood £100.00 inc VAT