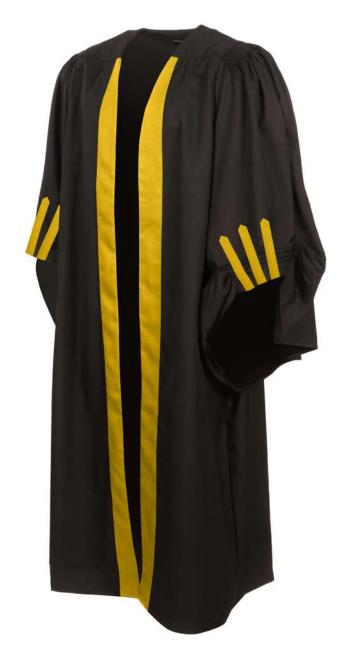

### Associate Fellowship of National College of Music and Arts (AFNCollM)

Gown: Black London bachelor gown with 4" Gold facings. There are four pleats in the sleeve, and each sleeve having three bars of Gold finished to a point laid on the centre and each side of the pleats. The centre bar is placed vertically with the other two bars leaning outwards. The Gold bars are approximately 1" wide and 6" long.

Hood: Cambridge [f1] full shape hood in Black, lined Gold. The cape, cowl, and neckband is bound White fur.

Associate Fellowship gown £205.00 inc VAT Associate Fellowship hood £145.00 inc VAT