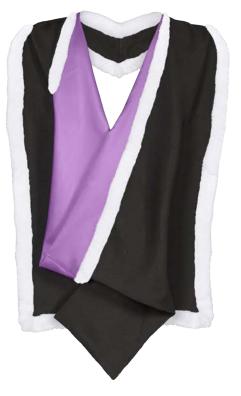

Hood: Cambridge [f1] full shape hood in Black, lined Lavender. The cape, cowl, and neckband is bound White fur.

Honorary Fellowship gown £205.00 inc VAT Honorary Fellowship hood £145.00 inc VAT