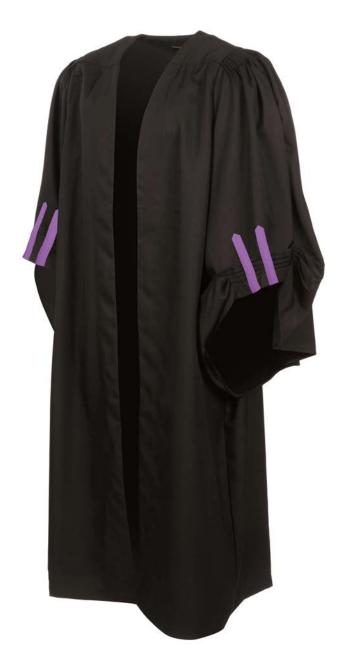

### Associate of National College of Music and Arts (ANCM and AMusNCM)

Gown: Black London bachelor gown with four pleats in the sleeve, and each sleeve having two bars of Lavender finished to a point laid on each side of the pleats. The Lavender bars are approximately 1" wide and 6" long.