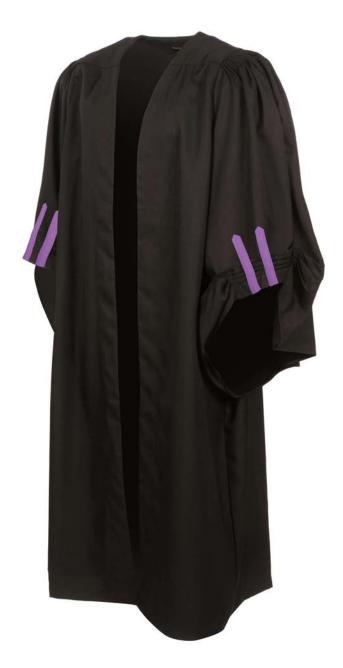

### Licentiate of National College of Music and Arts (LNCM and LMusNCM)

Gown: Black London bachelor gown with four pleats in the sleeve, and each sleeve having two bars of Lavender finished to a point laid on each side of the pleats. The Lavender bars are approximately 1" wide and 6" long.