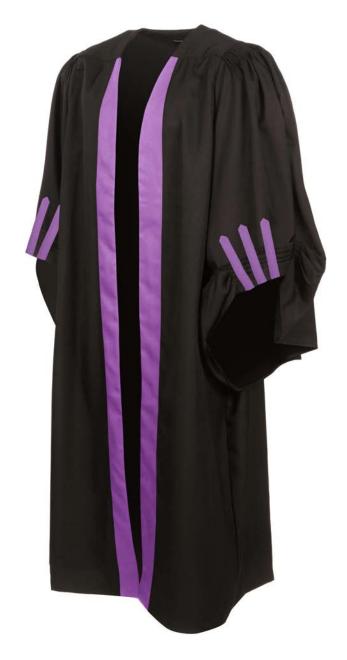

### Honorary Fellowship of National College of Music and Arts (HonFNCM)

Gown: Black London bachelor gown with 4" Lavender facings. There are four pleats in the sleeve, and each sleeve having three bars of Lavender finished to a point laid on the centre and each side of the pleats. The centre bar is placed vertically with the other two bars leaning outwards. The Lavender bars are approximately 1" wide and 6" long.

Hood: Cambridge [f1] full shape hood in Black, lined Lavender. The cape, cowl, and neckband is bound White fur.

Honorary Fellowship gown £205.00 inc VAT Honorary Fellowship hood £145.00 inc VAT