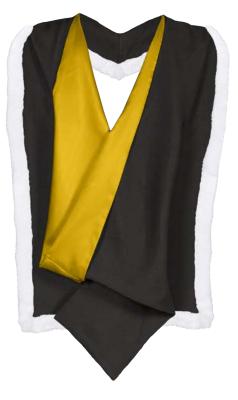

Hood: Cambridge [f1] full shape hood in Black, lined Gold. The cape is bound White fur which continues onto the lower edge of the neckband..

Fellowship gown £205.00 inc VAT Fellowship hood £129.00 inc VAT