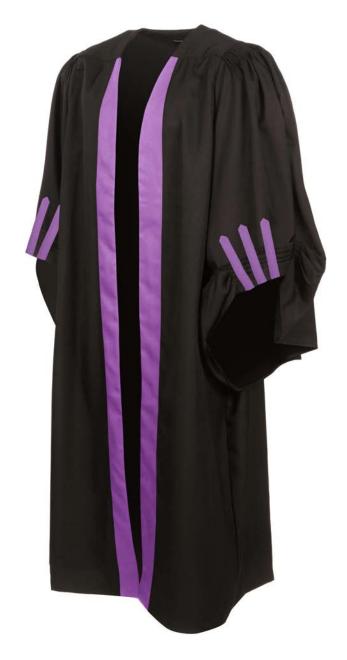

#### Fellowship of National College of Music and Arts (FNCM and FMusNCM)

Gown: Black London bachelor gown with 4" Lavender facings. There are four pleats in the sleeve, and each sleeve having three bars of Lavender finished to a point laid on the centre and each side of the pleats. The centre bar is placed vertically with the other two bars leaning outwards. The Lavender bars are approximately 1" wide and 6" long.

Hood: Cambridge [f1] full shape hood in Black, lined Lavender, the cape is bound White fur which continues onto the lower edge of the neckband.

Fellowship gown £205.00 inc VAT Fellowship hood £129.00 inc VAT